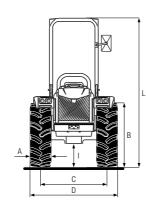

IANDARD cabin

| Dimensions VEGA V80 DUALSTEER® (mm): |      |     |      |              |              |              |              |  |
|--------------------------------------|------|-----|------|--------------|--------------|--------------|--------------|--|
| E                                    | F    |     | Н    | l<br>min/max | L<br>min/max | M<br>min/max | N<br>min/max |  |
| 1260                                 | 1495 | 850 | 3605 | 248/328      | 2155/2255    | 2039/2131    | 2092/2184    |  |