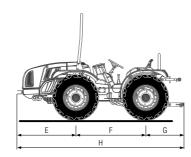

IANDARD cabin

| Dimensions VEGA V80 DUALSTEER® (mm): |      |     |      |              |              |              |              |  |
|--------------------------------------|------|-----|------|--------------|--------------|--------------|--------------|--|
| E                                    | F    |     | Н    | l<br>min/max | L<br>min/max | M<br>min/max | N<br>min/max |  |
| 1260                                 | 1495 | 850 | 3605 | 248/328      | 2155/2255    | 2039/2131    | 2092/2184    |  |