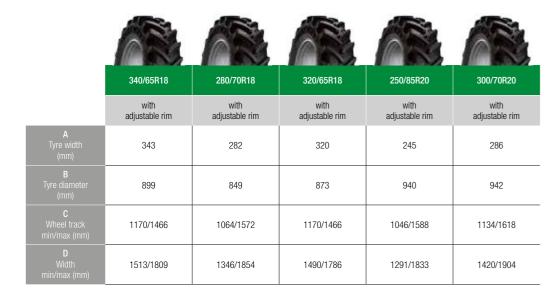

## TECHNICAL DATA VEGA V80 DUALSTEER®

|                                         | 320/70R20              | 340/65R20              | 31x15.50-15<br>XTC | 31x15.50-15<br>STG | 13.6-16<br>Garden |  |
|-----------------------------------------|------------------------|------------------------|--------------------|--------------------|-------------------|--|
|                                         | with<br>adjustable rim | with<br>adjustable rim | with<br>fixed rim  | with<br>fixed rim  | with<br>fixed rim |  |
|                                         | 316                    | 343                    | 368                | 394                | 391               |  |
|                                         | 975                    | 958                    | 800                | 800                | 968               |  |
| <b>C</b><br>Wheel track<br>min/max (mm) | 1134/1618              | 1134/1618              | 1260/1374          | 1260/1374          | 1240/1400         |  |
| <b>D</b><br>Width<br>min/max (mm)       | 1450/1934              | 1477/1961              | 1628/1742          | 1654/1768          | 1631/1791         |  |