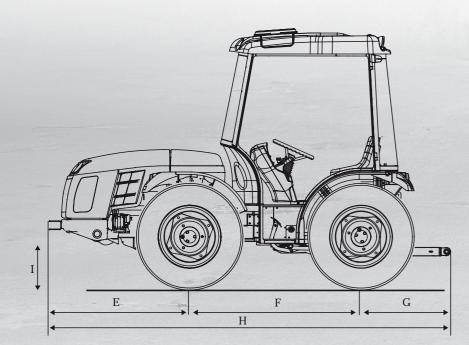

TRACTOR DIMENSIONS COBRAM V65 MT (mm):

|                  | E    | F    | G   | H    | l<br>min/max | L<br>max |
|------------------|------|------|-----|------|--------------|----------|
| COBRAM<br>V65 MT | 1150 | 1390 | 730 | 3270 | 207/266      | 2106     |