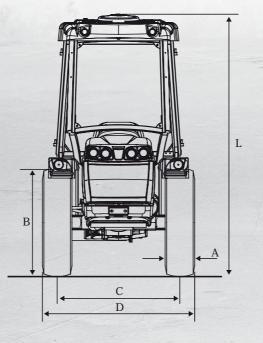

## **TECHNICAL DATA**

COBRAM V65 MT

|                                        | 31x15.50-15<br>XTC | 31x15.50-15<br>STG | 33x15.50-15<br>XTC |
|----------------------------------------|--------------------|--------------------|--------------------|
|                                        | WITH<br>FIXED RIM  | WITH<br>FIXED RIM  | WITH<br>FIXED RIM  |
| A<br>Tyre<br>width mm.                 | 394                | 394                | 391                |
| <b>B</b><br>Tyre<br>height mm.         | 800                | 800                | 843                |
| <b>C</b><br>Wheel track<br>min/max mm. | 1100 - 1208        | 1100 - 1208        | 1100 - 1208        |
| <b>D</b><br>Width<br>min/max mm.       | 1494 - 1602        | 1494 - 1602        | 1491 - 1599        |